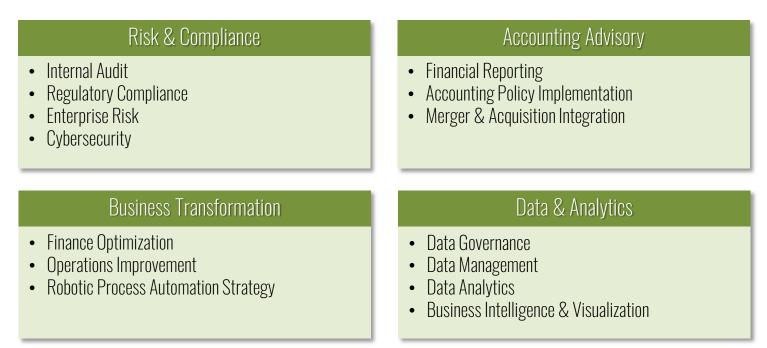

### OUR SERVICES

## **BANKING & CAPITAL MARKETS**

Our deep understanding of Banking and Capital Market functions and proven delivery model across front-toback business operations, enterprise risks, technology and internal controls helps our clients navigate complex challenges and become best-in-class organizations.