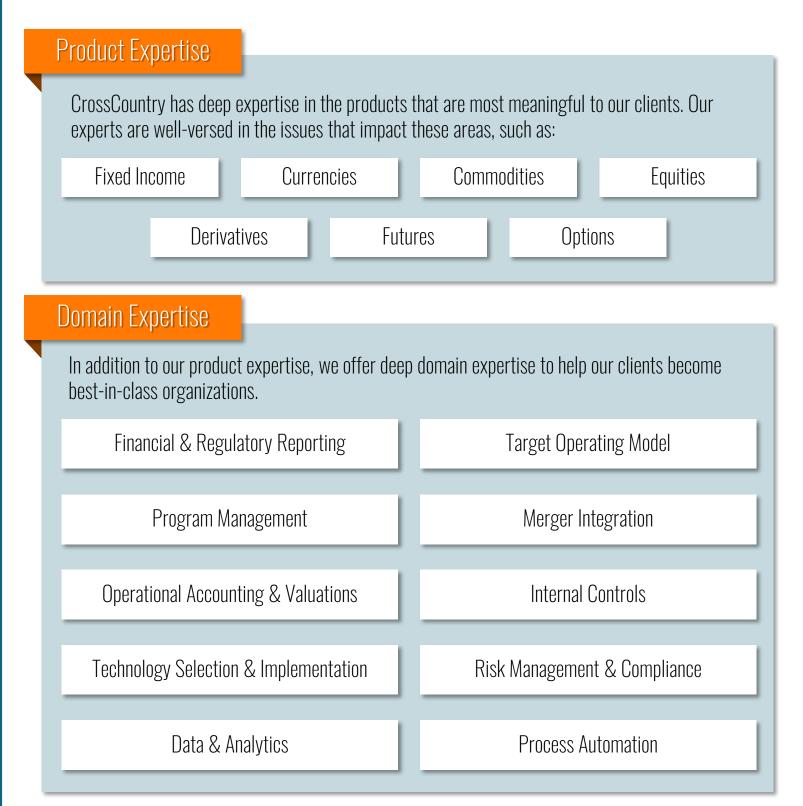

### OUR EXPERTISE

## **BANKING & CAPITAL MARKETS**

Our deep understanding of Banking and Capital Market functions and proven delivery model across front-toback business operations, enterprise risks, technology and internal controls helps our clients navigate complex challenges and become best-in-class organizations.